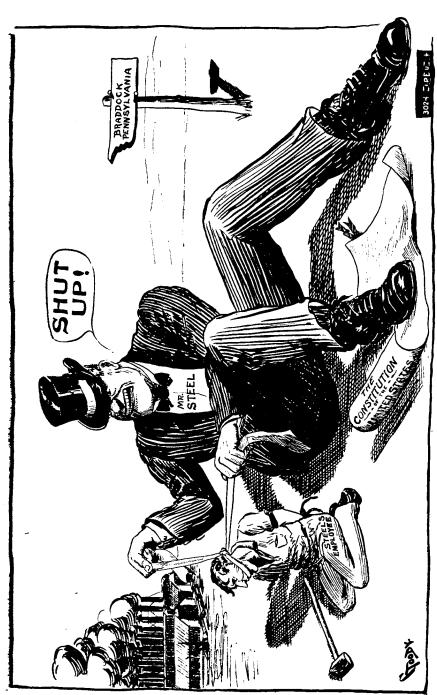

The great steel corporations are employing every method to defeat the efforts of their employees to organize. Free speech and the right of peaceable assemblage would be suppressed, if the steel trust could have their way. The representatives of these great corporations are beginning to realize that each effort made to deny constitutional rights to their employees results in strengthening the determination of the employees to organize and obtain industrial democracy, a condition that is right, just and humane, therefore, bound to prevail, by peace if possible, by force if necessary. Open-minded peace loving citizens, both employers and employees, prefer the former. Capitalistic saboteers and industrial vandals in general prefer the latter. In our judgment the former will prevail, and even though conditions are serious, and the situation extremely aggravating, we still have sufficient confidence in the American public to believe that no qusetion will confront us that cannot be solved by peaceable methods.